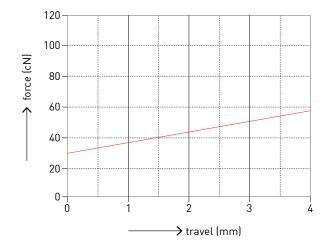

## TECHNICAL DATA:

Switch Type MX Multipoint
Mechanical Fastening Front plate fastening

Connection Type Hot-swap
Operation characteristics Linear

Durability > 200M actuations

Total travel 4.0mm

Pre-Travel Adjustable by software

Initial Force 32.3cN End Force 52.7cN

**Lubrication** Factory lubricated

Lighting SMD LED mounted on PCB

Spring Stainless steel