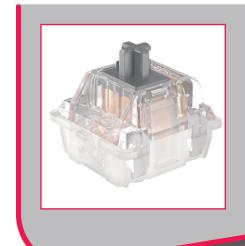

## CHERRY MX MULTIPOINT SILVER

MXID-51NA

## High-precision, analog CHERRY switch based on inductive technology

The CHERRY MX MULTIPOINT series is combining in an innovative way induction with the MX switch to achieve an revolutionary analogue key switch. The result is not only a switch supporting an adjustable actuation point or rapid triggering. Using a POM derivate for the bottom housing material, it is also the smoothest switch CHERRY has ever built combined with an incredible light throughput.

## TECHNICAL DATA:

Switch Type MX Multipoint
Mechanical Fastening Front plate fastening

Connection Type Hot-swap
Operation characteristics Linear

Durability > 200M actuations

Total travel 4.0mm

Pre-Travel Adjustable by software