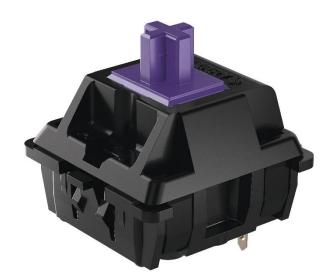

## CHERRY MX Purple

## High-precision CHERRY MX switch with characteristics based on classic CHERRY keyboards

Original CHERRY MX is the world's leading precision technology for mechanical key switches. The CHERRY Gold Crosspoint contact concept and the unprecedented production quality "Made in Germany" are unique. MX inside ensures unrivalled quality, precision and reliability.

## Key benefits:

- · Engineered and Made in Germany
- CHERRY MX Purple switch:
  With pressure point, tactile actuation –
  switching function without acoustic feedback
- Safe and long-lasting reliability of switching performance and characteristics
- High-precision mechanical key switch based on the MX standard
- World exclusive CHERRY Gold Crosspoint technology
- Short bounce time for high switching frequency (such as for fast typing)
- Self-cleaning contacts
- · Switch resistant to dust and dirt
- Over 50 million keystrokes with no loss of quality guaranteed